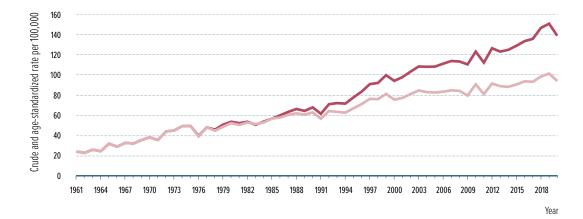

## Breast (C50)

| INCIDENCE (average 2016–2020)                                       | Women  |
|---------------------------------------------------------------------|--------|
| Number of new cases per year                                        | 1481   |
| Percentage of all cancers (%)                                       | 20.2   |
| Frequency rank among all cancers                                    | 2.     |
| Percentage of all cancers except non-melanoma skin (%)              | 26.1   |
| Risk of getting cancer before age 75 (%)                            | 8.1    |
| Crude incidence rate per 100,000                                    | 142.2  |
| Age-standardized incidence rate (ASR) per 100,000                   | 74.6   |
| Estimated annual change of crude incidence rate latest 10 years (%) | 2.6*   |
| Estimated annual change of ASR latest 10 years (%)                  | 1.8*   |
| MORTALITY (average 2016–2020)                                       |        |
| Number of deaths per year                                           | 439    |
| Percentage of all cancer deaths (%)                                 | 15.6   |
| Risk of dying from cancer before age 75 (%)                         | 1.5    |
| Crude mortality rate per 100,000                                    | 42.2   |
| Age-standardized mortality rate (ASR) per 100,000                   | 14.6   |
| Estimated annual change of crude mortality rate latest 10 years (%) | 1.8*   |
| Estimated annual change of ASR latest 10 years (%)                  | -0.1   |
| PREVALENCE (on December 31, 2020)                                   |        |
| Persons living with cancer at the end of 2020 (prevalence)          | 19833  |
| Number of persons living with cancer per 100,000 at the end of 2020 | 1896.7 |
| Persons living with cancer less than 1 year after diagnosis         | 1384   |
| Persons living with cancer 1-4 years after diagnosis                | 5157   |

<sup>\*</sup> Statistically significant

Incidence Slovenia 1961–2020

Mortality Slovenia 1985–2020