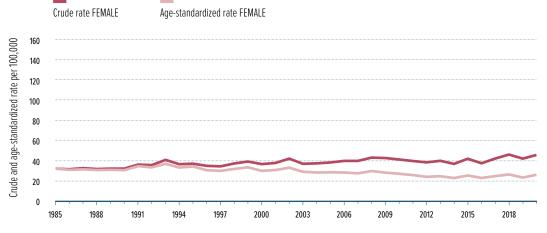

## Breast (C50)

| INCIDENCE (average 2016–2020)                                       | Women  |
|---------------------------------------------------------------------|--------|
| Number of new cases per year                                        | 1481   |
| Percentage of all cancers (%)                                       | 20.2   |
| Frequency rank among all cancers                                    | 2.     |
| Percentage of all cancers except non-melanoma skin (%)              | 26.1   |
| Risk of getting cancer before age 75 (%)                            | 8.1    |
| Crude incidence rate per 100,000                                    | 142.2  |
| Age-standardized incidence rate (ASR) per 100,000                   | 74.6   |
| Estimated annual change of crude incidence rate latest 10 years (%) | 2.6*   |
| Estimated annual change of ASR latest 10 years (%)                  | 1.8*   |
| MORTALITY (average 2016–2020)                                       |        |
| Number of deaths per year                                           | 439    |
| Percentage of all cancer deaths (%)                                 | 15.6   |
| Risk of dying from cancer before age 75 (%)                         | 1.5    |
| Crude mortality rate per 100,000                                    | 42.2   |
| Age-standardized mortality rate (ASR) per 100,000                   | 14.6   |
| Estimated annual change of crude mortality rate latest 10 years (%) | 1.8*   |
| Estimated annual change of ASR latest 10 years (%)                  | -0.1   |
| PREVALENCE (on December 31, 2020)                                   |        |
| Persons living with cancer at the end of 2020 (prevalence)          | 19833  |
| Number of persons living with cancer per 100,000 at the end of 2020 | 1896.7 |
| Persons living with cancer less than 1 year after diagnosis         | 1384   |
| Persons living with cancer 1-4 years after diagnosis                | 5157   |

<sup>\*</sup> Statistically significant

Incidence Slovenia 1961–2020

Mortality Slovenia 1985–2020