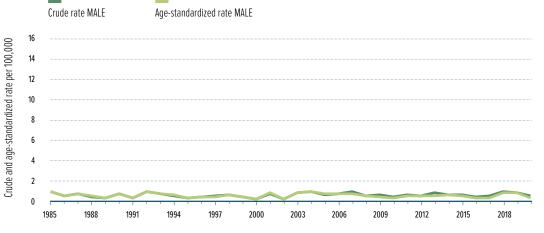

<sup>\*</sup> Statistically significant

Incidence Slovenia 1961–2020

Mortality Slovenia 1985–2020