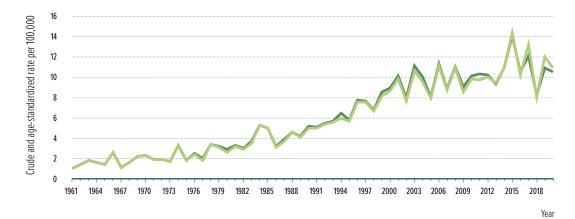

<sup>\*</sup> Statistically significant

Incidence Slovenia 1961–2020

Mortality Slovenia 1985–2020